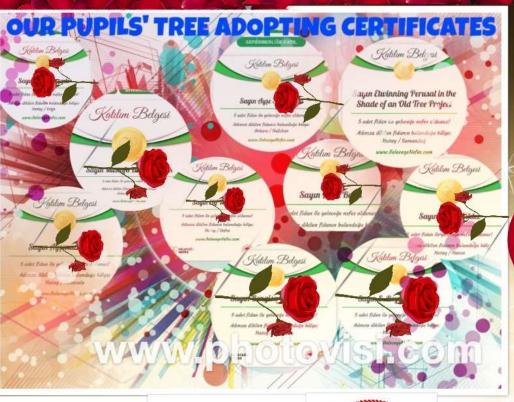

# PERUSAL IN THE SHADE OF AN OLD TREE PROJECT

This is an international project aiming to learn the olive tree in a multidisciplinary approach including biology, ecology, economy, as well as exploring literary, philosophic, and symbolic meanings in history. The main point, as learning a tree species, in the topic of the project is highlighting the importance of preserving and cultivating natural environment in times of facing the dramatic climate change as humans. Raising awareness among young people on the issue of deforestation, learning the olive tree in both biological, economic, and ecological terms reinforced with socio-cultural understanding is expected to draw their attention in ecological issues the world is facing.

#### PERUSAL IN THE SHADE OF AN OLD TREE

08.07.2020

Teachers per country involved in the project:

CROATIA (1), GREECE (1), ITALY (4), LITHUANIA (2), ROMANIA (3), TURKEY (9)

Mehmet Fatih Döğer National Support Service Turkey